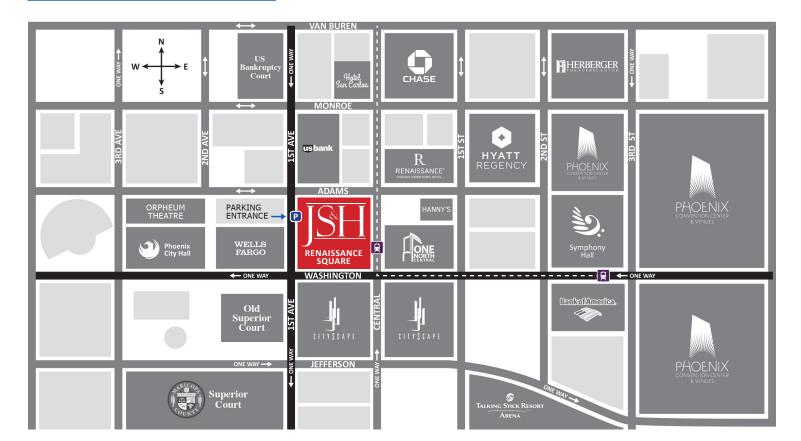

## DIRECTIONS TO JSH

The firm is located on the 27th floor of Two Renaissance Square Tower, on the south east corner of 1st Avenue and Adams Street.

The entrance to our underground parking garage is on the east side of 1st Avenue, immediately south of Adams Street. Traveling south on 1st Avenue (one way street), cross Adams Street and take an immediate left into our underground parking garage (see red star above). Using the first two lanes on the left to dispense a parking ticket, visitors may park on any level and in any space not marked Reserved. Upon parking, take the elevator from the garage to the building lobby (L). Remember to bring your parking ticket to our receptionist on the 27th floor for parking validation. If this parking garage is full or you have an oversized vehicle (max clearance is 6'9"), you may use the metered parking spaces on Adams Street. Visit phoenix.gov/streets/parking-meters/map for details and locations.