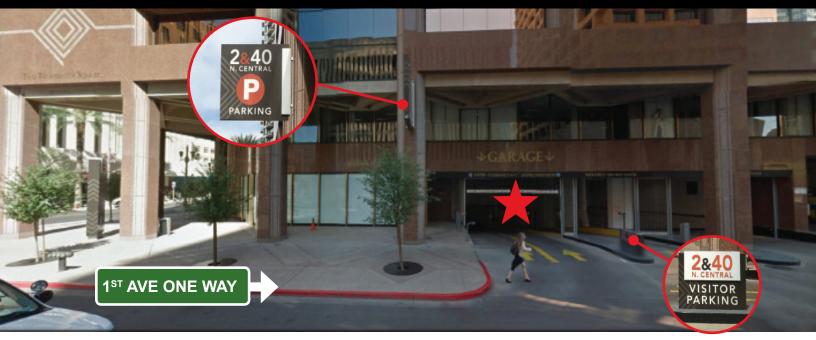

## DIRECTIONS TO JSH

The firm is located on the 27th floor of Two Renaissance Square Tower, on the south east corner of 1st Avenue and Adams Street.

The entrance to our underground parking garage is on the east side of 1st Avenue, immediately south of Adams Street. Traveling south on 1st Avenue (one way street), cross Adams Street and take an immediate left into our underground parking garage (see red star above). Using the first two lanes on the left to dispense a parking ticket, visitors may park on any level and in any space not marked Reserved. Upon parking, take the elevator from the garage to the building lobby (L). Remember to bring your parking ticket to our receptionist on the 27th floor for parking validation. If this parking garage is full or you have an oversized vehicle (max clearance is 6'9"), you may use the metered parking spaces on Adams Street. Visit phoenix.gov/streets/parking-meters/map for details and locations.